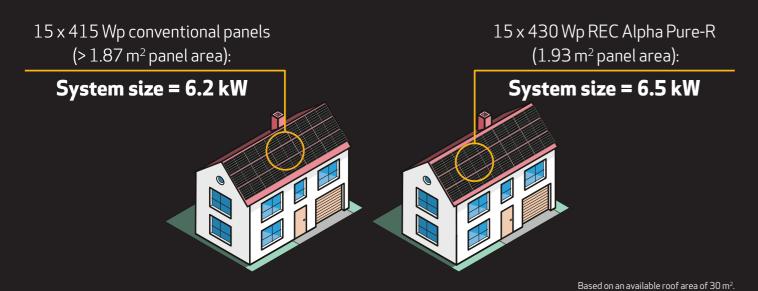

# MAXIMIZE SYSTEM POWER FOR MAXIMUM SAVINGS

Optimum use of space is key to a good solar installation. The dimensions of the REC Alpha Pure-R enable you to pack in as much power as possible and generate more energy.

The comparison is clear: in a regular residential installation, the REC Alpha Pure-R offers more power than conventional panels for more energy and more savings.