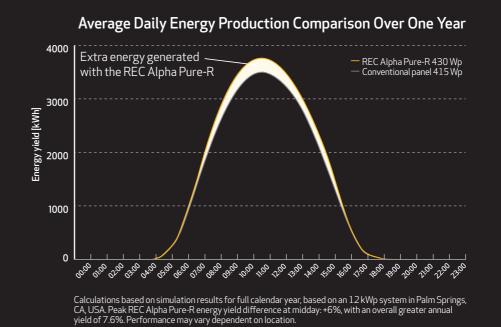

## GREATER ANNUAL YIELDS FROM DAWN TO DUSK

The REC Alpha Pure-R packs in more energy than ever before. With no LID, a leading temperature coefficient and its high power density, it is ideal for increasing energy yields and making the most of available rooftop space.